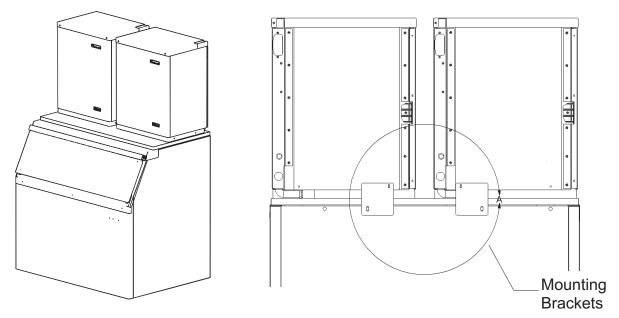

5. Place both ice machine heads on the adapter.

6. Secure ice machine heads to the adapter and the bin using one mounting bracket each. Use the supplied brackets and hardware.

7. Complete the installation.